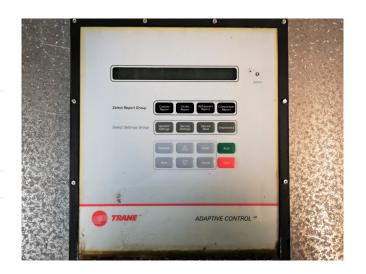

### Used Trane Adaptive Control Panel UCM-CLD X13650787-02 REV B

Used Trane X13650787-02 REV B adaptive control Was part of Trane RTAB 217 chiller. This UCM-CLD chiller control is composed of eight electronic modules, which each have their own 115V or 24V power supply and communicate with each other via a serial link.